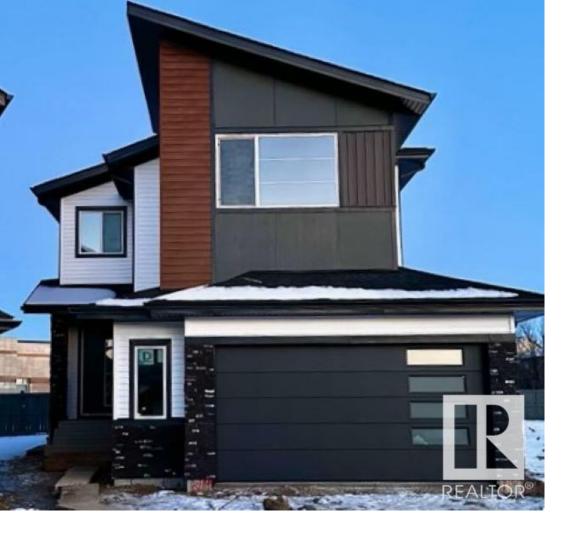

## Leduc Alberta \$615,000

Brand new executive home on a semi pie lot in West Haven Park. This fully upgraded home welcomes you w/ a grand entrance, main floor office w/ double doors, & the back entrance has tons of built-in storage. The kitchen offers upgraded lighting, waterfall countertop, abundant cupboards, walk-in butler's pantry, & beautiful extended bar. The dining nook overlooks the backyard w/ large deck, while the spacious living room showcases an electric fireplace & a soaring 19 ft vaulted ceiling. The main floor is complete w/ 2pc bath. Upstairs, you'll find a spacious laundry room w/ tons of cupboards. All 3 bedrooms offer generous walk-in closets w/ organizers. The primary suite is a showstopper w/ dual sinks, walk-in shower, & soaker tub. The upper level is complete w/ bonus room, & 4pc bath. Too many upgrades to list, including quartz countertops throughout, and upgraded cabinets, light fixtures, & flooring. Ideally located in a cul-de-sac & close to schools & walking paths. \*Some pictures are virtually staged. (id:6769)