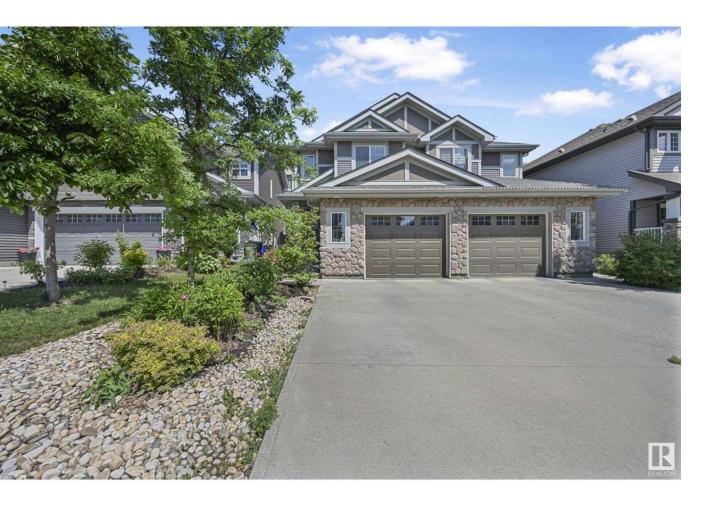

## Edmonton Alberta

\$430,000

Cozy half duplex in family friendly neighborhood of Rosenthal, within short distance to multiple parks, ponds & within catchment of 6 schools. Well landscaped front & back yards with continuous blooming of perennials & pond. Open floorplan highlighting a generous sized living room with views of a backyard oasis. Warm kitchen featuring maple shaker cabinets, raised breakfast bar, stainless steel appliances & corner pantry storage Over sized dining nook offers direct access to deck for evening summer bbqs. Powder room & attached garage complete this level. Upper level is reserved for a loft for tech space/library/hobby studio. Large primary bedroom with 3pc ensuite. 2 additional bedrooms & 4pc bathroom for a growing family. Lower level offers a full storage level, ready for future development. Quick commute to major travelling corridors & all servicing amenities. Flexible possession available. (id:6769)