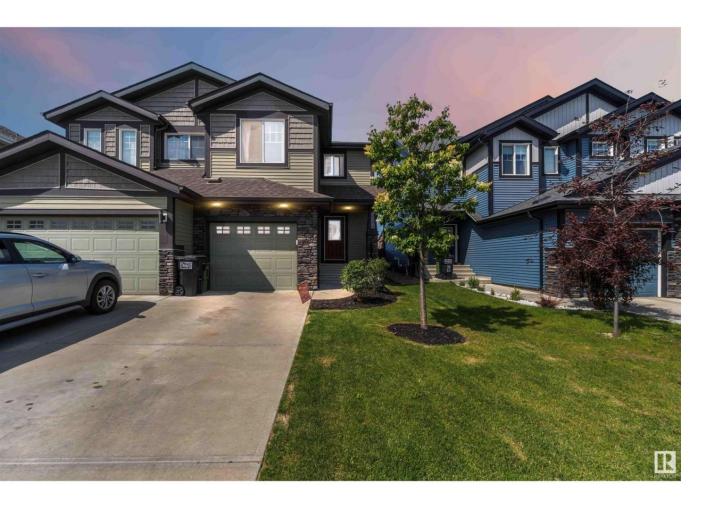

## Edmonton Alberta

\$434,888

Welcome to luxury living in beautiful ROSENTHAL, where this move-in-ready family home shines with modern style. You'll love the fully landscaped yard, GORGEOUS DECK and fenced backyard. Inside, the open-concept main floor impresses with STAINLESS STEEL appliances, sleek QUARTZ countertops, a designer BACKSPLASH and a generous pantry - perfect for entertaining and everyday ease. Upstairs features a primary bedroom with a WALK-IN CLOSET and private 4PC ENSUITE BATH. Two additional bedrooms, a full 4-pc bathroom and convenient upper-level laundry complete the second floor. The unfinished basement offers extra space to make your own, with shelving already in place. Enjoy a SINGLE ATTACHED GARAGE with SHELVING for your tools. Step outside and enjoy tranquil walking paths around the beautiful ponds. Driving distance to WEST EDMONTON MALL, COSTCO, RIVER CREE CASINO or walk over to the exciting upcoming REC CENTRE surrounded by SPORTS FIELDS. This is more than a home, it's a lifestyle. Come see this gem today! (id:6769)