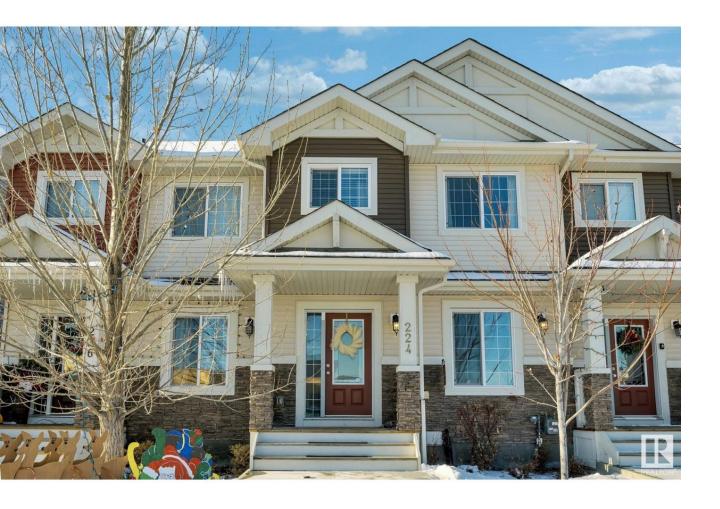

## Fort Saskatchewan Alberta

\$349,900

Dream Location with NO condo fees! Situated across from SouthPointe School, this community offers easy access to an extensive trail system, as well as ponds, playgrounds, and plenty of green spaces to explore. The Dow Centre is minutes away and offers 170,000+ Sq. Ft of leisure and fitness space. Hwy 21 is easily accessible, ensuring a straightforward commute. A property like this appeals to any kind of buyer or investor! You'll quickly notice the pride of ownership in this property, which has been exceptionally cared for by the original owners. The bright, open-concept main floor flows into a stunning kitchen, featuring granite counters, tile backsplash, maple cabinets, and stainless appliances. Enjoy the convenience of main floor laundry and a double detached garage with full driveway. Primary bedroom is spacious enough for a king-sized bed and includes walk in closet + a private ensuite with fully tiled shower. 2 additional bedrooms + full bath complete the upper floor. Turn key property, shows 10/10! (id:6769)