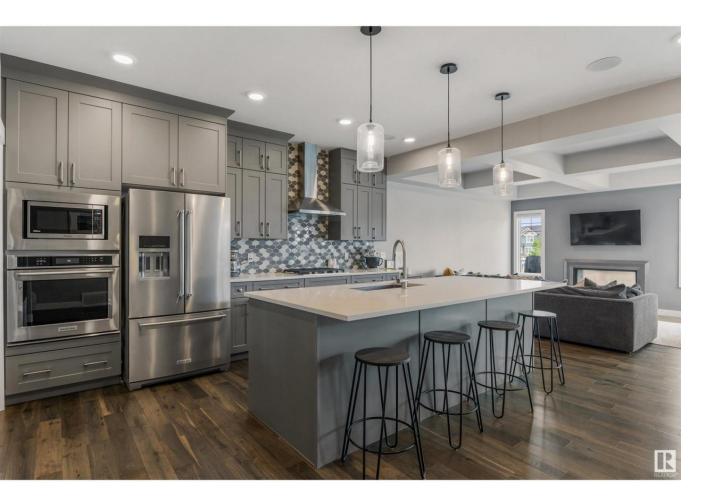

## Edmonton Alberta

EXPERIENCE OPULANT LIVING! Thoughtfully styled and expertly crafted, there are not too many homes that will compare to the level of construction, design, and attention to detail found here. This DOLCE VITA home sits on a pie-shaped lot in a quiet cul-de-sac. It includes a well laid out floor plan (almost 1900 sq.ft), main floor laundry, wide plank hardwood and tile flooring, 9' ceilings (main floor), an abundance of windows, central A/C, 2-sided gas fireplace, custom window coverings, luxurious ensuite bath and a stunning chefs kitchen with wall oven, gas cooktop & a large island kitchen with quartz countertops. Enjoy outdoor living? The rear deck with fireplace & beautifully landscaped yard was designed with entertainment in mind. Complete with a double attached garage and ACROSS THE STREET FROM A PLAYGROUND & SPLASH PARK! BEST IN CLASS! (id:6769)