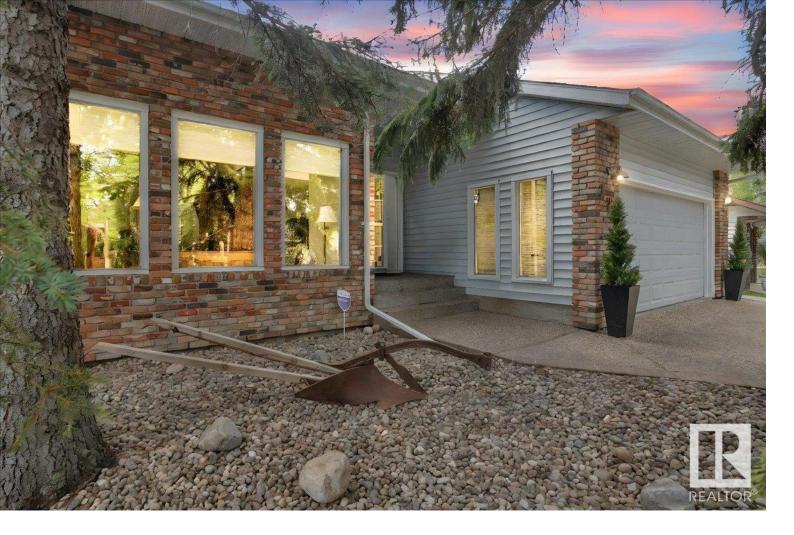

## Edmonton Alberta

\$678,800

Welcome to 229 Heath Road in prestigious community of Henderson Estates, where charm, character & warmth welcome you home. This inviting 2126 sq ft 2storey 5bed-4bath-home offers a thoughtful layout with vaulted ceilings & an open to below design centered around a striking circular staircase. Upstairs, three beds & a cozy loft overlooking the living room create perfect spaces for rest, work or quiet moments. Large windows on both sides fill the home with natural light, highlighting a spacious living room & raised dining area flowing into the kitchen & second family room, which overlook the beautifully landscaped, private south-facing backyard with a large deck & mature trees, offering a peaceful retreat for summer evenings. The primary bed features an ensuite with skylight, while 2 other beds provide space for family. As a bonus, the basement includes 2 beds, full bath & rec or gym area for flexibility. Near river valley trails, schools, parks & shopping, this is a place to proudly call home. (id:6769)