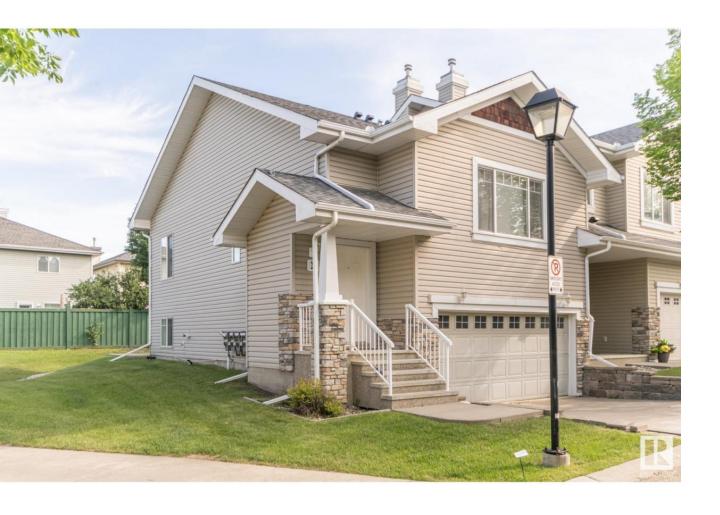

## Edmonton Alberta

\$334,800

Beautiful three bedroom townhouse very well maintained. This unit is tucked in the corner of the complex and is very private. Large open space ideal for entertaining with corner fireplace open kitchen and large dining area with patio doors off to the deck and lower patio. There is hardwood flooring in this area. Master bedroom is huge and has a four piece ensuite. The lower level has two additional bedrooms and another four piece bath as well as access to the attached double garage. (id:6769)