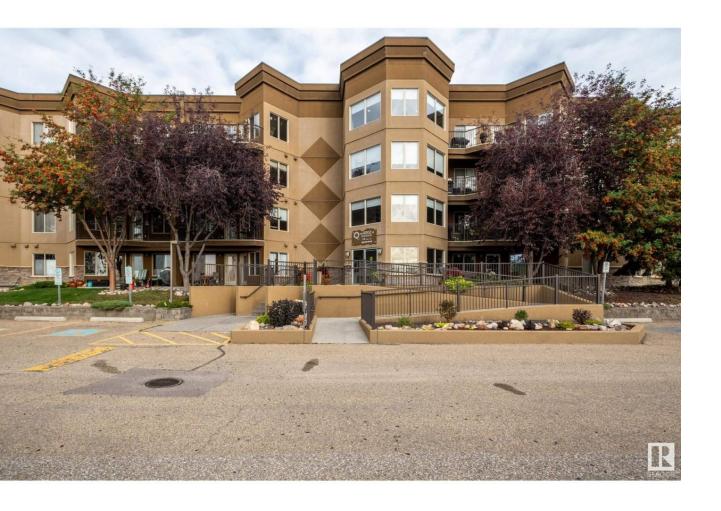

## Edmonton Alberta

\$230,000

\*HERMITAGE PARK VIEWS \*CENTRAL AIR CONDITIONING \* UNDERGROUND PARKING \* Imagine yourself living in this gorgeous 2 bed / 2 bath condo. The Ridge at Hermitage is a well maintained and inviting adult condominium. Have your morning coffee on your balcony with amazing southeast facing views over the River Valley and Hermitage Park with its endless walking trails and bike paths. The sunrises are unforgettable! Your unit has central air conditioning to keep you cool during the hot summer days. It features two good sized bedrooms with an ensuite in the primary bedroom. There is an oversized laundry/storage room with a stacked washer/dryer and the balcony has a natural gas BBQ hookup. You will be proud to show your guests the exercise room with steam room, the social room with pool table, the library with books as well as puzzles. Also included is one heated underground parking stall with a storage cage and a car wash bay! Don't miss out on owning a condo that youll be very happy to own for many years to come! (id:6769)