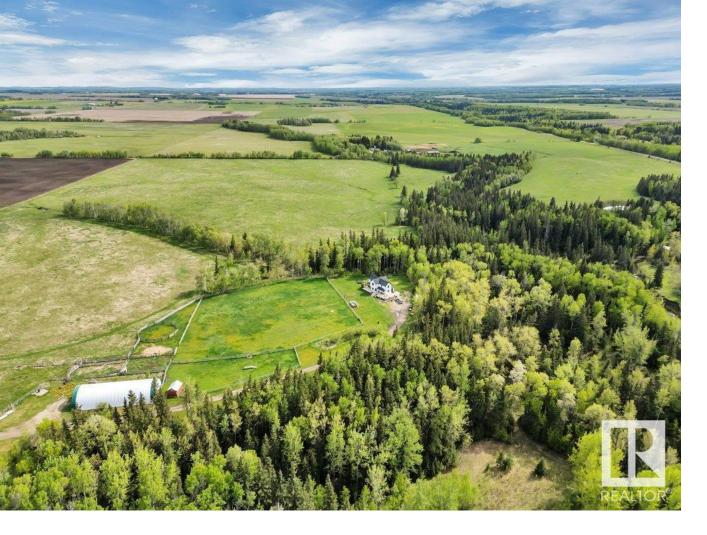

## Rural Leduc County Alberta

\$649,900

TIMELESS CHARM! TREED & SERENE! BEAUTIFULLY UPDATED! Searching for a RENOVATED character farmhouse with room for horses & animals? Craving peace & quiet surrounding a creek & ravine; you won't find another home like it. This 2052 sq ft 5 bedroom 2 bath home (on a 2011 foundation) has been substantially upgraded! Feat: brand new kitchen cabinets & countertops, siding, vinyl plank flooring, paint, eavestroughs & more! Wrap around deck leads inside to your open concept main floor; tons of natural light! Two bedrooms on the main, 3 pce bath & living / kitchen / dining. Upstairs brings 3 bedrooms, 4 pce bath & laundry. Basement is unfinished, but bathroom roughed in & space for another bedroom or develop your rec room! The land is cross fenced with corrals, shelters, waterers and a pond for all of your animal's needs. Room to add an attached garage & 32x92' tarp quonset providing you room for vehicles, equipment, campers, & toys! A rare package only 30 mins to Leduc. The unicorn of the county, a must see! (id:6769)