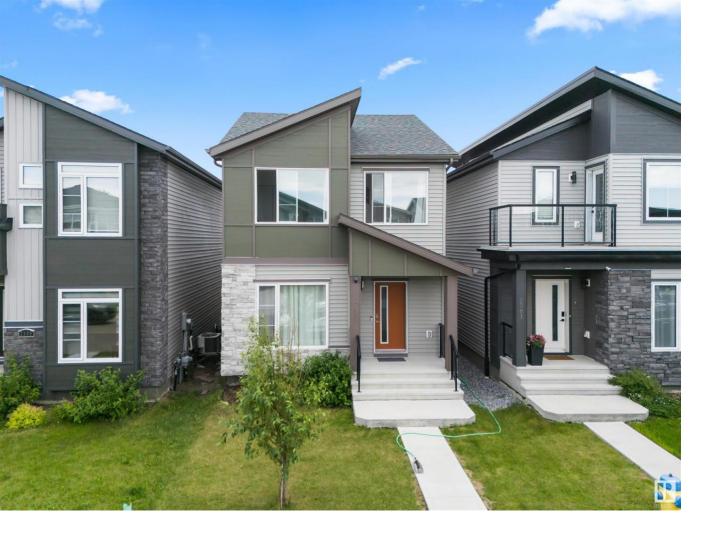

## Edmonton Alberta

\$525,000

Welcome to this well-kept 2020-built SINGLE FAMILY home in the vibrant community of Keswick. This home offers 3 bedrooms, 2.1 bathrooms, and a detached DOUBLE CAR GARAGE. Step into a bright, open-concept main floor featuring a spacious living area that flows seamlessly into the upgraded kitchen, complete with a gas stove and elegant 3 cm quartz countertops. Just off the kitchen, the dining area provides the perfect space for family meals and entertaining. The thoughtful layout offers both functionality and flow, ideal for everyday living. The home includes a SEPARATE SIDE ENTRANCE and an unfinished basement, offering future potential for added living space or suite development. The fully landscaped yard is perfect for relaxing or hosting summer BBQs. Located close to schools, public transit, parks, and everyday amenities, this move-inready home combines style, comfort, and convenience in one of southwest Edmonton's most desirable neighborhoods. (id:6769)