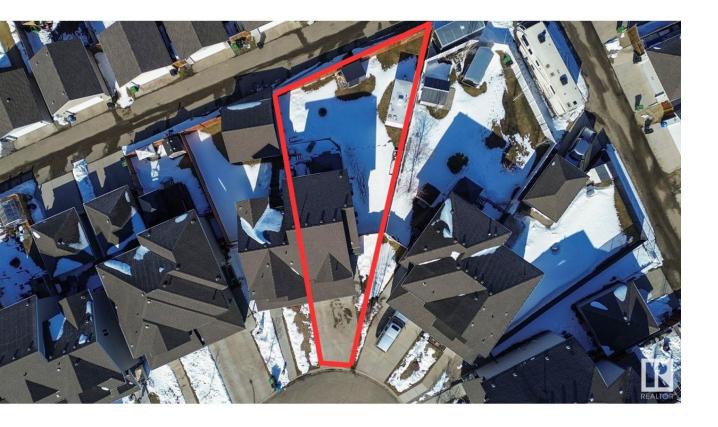

## Fort Saskatchewan Alberta

\$446,900

MASSIVE PIE LOT with QUICK POSSESSION! Rare find in South Fort, a gorgeous 3 bed/3 bath situated on a huge corner lot, fully fenced backyard with a two-tiered deck and RV parking capabilities includes gazebo and A/C. Kitchen has been upgraded with state of the art appliances, quartz countertops, two tone cabinetry and modern hardware. Cozy around the fireplace on the main floor. Upstairs you'll find a large master bedroom with room for a king plus furniture, 4 pc ensuite and a walk in closet. Additional bonus room can be used for a separate sitting space or office. Laundry is located on the second floor and features storage/shelving units. Double attached garage and extended driveway provide ample parking space, while the yard ensures beautiful evening sun. Location offers many routes for quick access to the city. This home truly checks all the boxes for all stages of life—don't miss out! (id:6769)