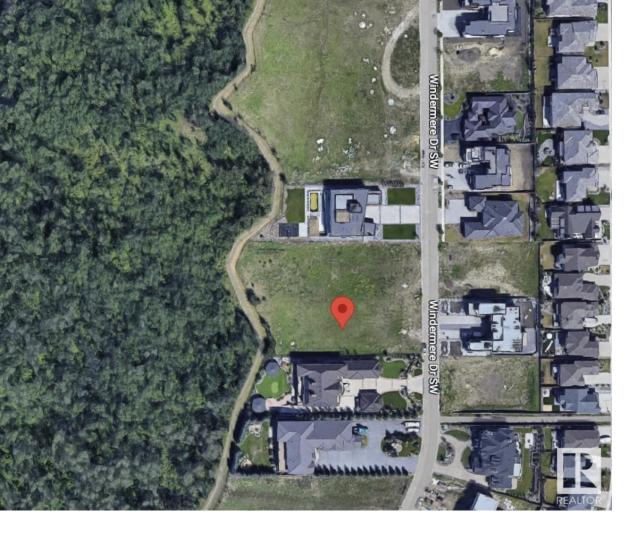

## Edmonton Alberta

\$1,798,000

Discover the canvas for your future dream home nestled within the esteemed Windermere Drive. Spanning 0.636 acres, this sprawling lot embraces the tranquility of a lush, tree-lined green space as your backyard, offering captivating views of the North Saskatchewan River Valley and the River Ridge Golf & Country Club. This flat lot with a 101.71' frontage by approximate 267.87' depth (irregular) provides you endless opportunities when designing your home. Close to Currents of Windermere shopping center, schools, walking trails, the Anthony Henday, QEII, the Edmonton International Airport and much more! With few ravine-side lots left available on Windermere Drive you wont want to miss this opportunity! (id:6769)