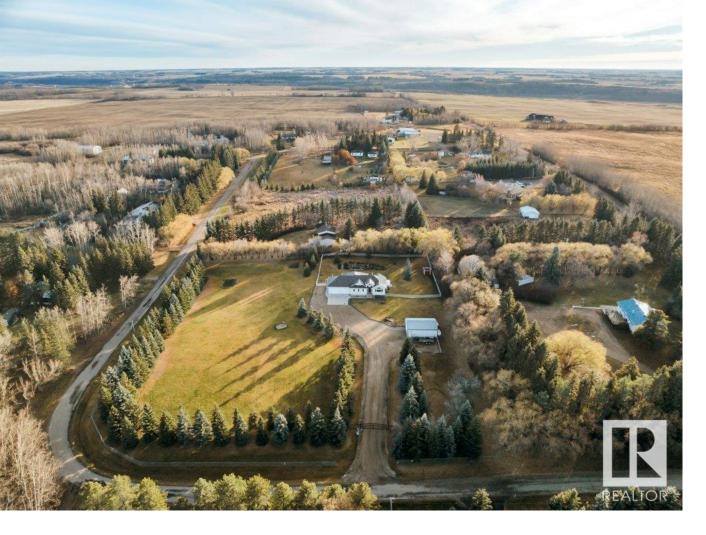

## Rural Leduc County Alberta

\$835,000

IMPECCABLY WELL MAINTAINED ACREAGE! SHORT DRIVE TO BEAUMONT & LEDUC! PRIDE OF OWNERSHIP! TREED & PRIVATE! Searching for that mature acreag filled with love and care? This 1649 sq ft 3 bed, 2 bath bungalow on 3 acres shows a 10 & is ideal for those looking for more space to roam! Tons of upgrades over the years, feat: lifetime metal roof (2016), triple pane windows (20/21), gemstone lighting, metal gate, eavestroughs (2022), new window coverings, paint, septic mound / pump upgrade (2023), house / garage insulation & basement spray ins, new deck, pot lighting, mudjacking, & more! PAVED TO THE DRIVEWAY w/ stunning curb appeal, leads to your 25' x 28' heated oversized garage w/ newer LED lighting & 220V power! Inside brings a well designed floor plan, w/ vaulted living / dining space with tons of natural light! Spacious kitchen & large island, 4 pce bath, 3 beds up including the primary w/ 4 pce ensuite. Basement is unfinished; develop to suit! Additional detached garage, fenced dog run area; a must see! (id:6769)