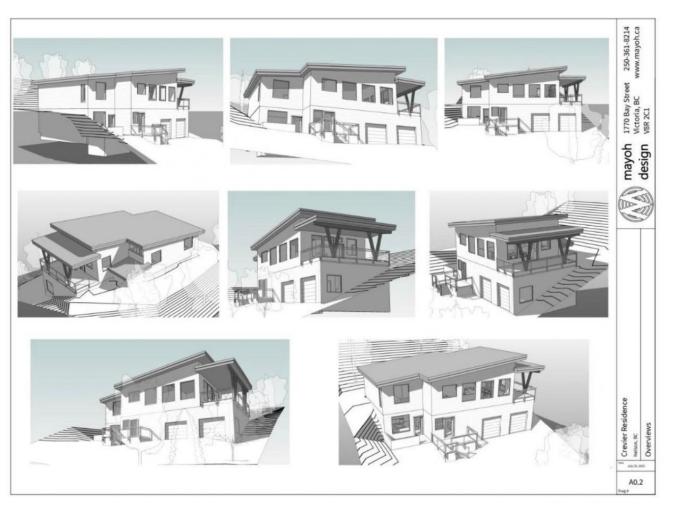

## 2406 PERRIER LANE Nelson British Columbia

This remarkable lot, situated in Morning Mountain Subdivision, offers you the chance to build your dream home in a tranquil, natural setting. Nestled between two beautifully duplexed and strata-developed lots, this parcel provides the perfect canvas for your vision. This lot may be the perfect option for the investor looking to build a side by side duplex, or an up and down duplex. Additionally, the sale includes meticulously crafted plans tailored to a home on this lot, ensuring a smooth and efficient construction process. Location is key, and this property excels in that regard. You'll find yourself just minutes away from the vibrant downtown Nelson, known for its culture, dining, and recreational activities. The Morning Mountain Subdivision is a testament to modern design, with a variety of newer homes showcasing unique architectural styles. Vacant lots within city limits are becoming increasingly rare, making this offering all the more valuable. Don't miss out on the opportunity to make this beautiful piece of Morning Mountain yours. Seize the chance to embrace mountain living while enjoying the convenience of city life. Contact me today to explore this extraordinary property and envision the home or investment property of your dreams. Act swiftly, as opportunities like this are truly one-of-a-kind! (id:6769)