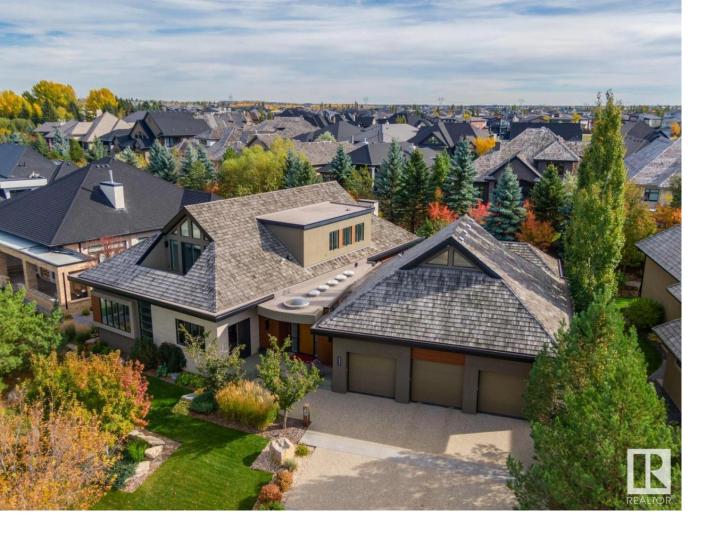

## Edmonton Alberta

\$3,100,000

ONE OF A KIND! Former Birkholz showhome! This architecturally designed masterpiece has been developed with the utmost attention to detail, quality finishing, and exceptional craftsmanship! Located on prestigious Windermere Drive, this extraordinary estate home offers over 8000 sqft of total living space and sits upon a very secluded 16,000+ sqft lot. Features include: 4 bed/6 bath, 10'/11' ceilings, quartz/granite, exercise room, studio/library, theatre room, custom wet bar w/wine room, butler kitchen, custom teak cabinetry, 5 white oak flooring, double sided fireplace, custom elevator, Wolf/Subzero appliances, state of the art home automation/security system, five car garage w/man cave attached, and much more! Outside is the low maintenance and private yard featuring a gorgeous boulder retaining wall. Truly unparalleled! It is very rare to have a home such as this present itself! (id:6769)