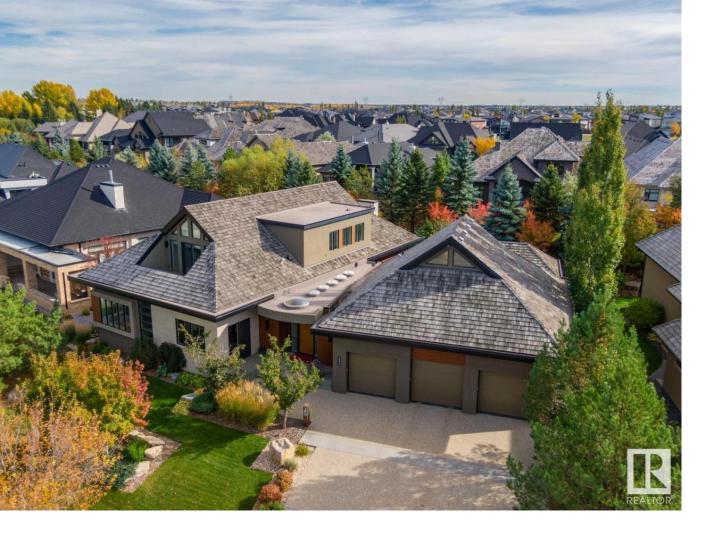

## Edmonton Alberta

\$2,995,000

ONE OF A KIND! Former Birkholz showhome! This architecturally designed masterpiece has been developed with the utmost attention to detail, quality finishing, and exceptional craftsmanship! Located on prestigious Windermere Drive, this extraordinary estate home offers over 8000 sqft of total living space and sits upon a very secluded 16,000+ sqft lot. Features include: 4 bed/6 bath, 10'/11' ceilings, quartz/granite, exercise room, studio/library, theatre room, custom wet bar w/wine room, butler kitchen, custom teak cabinetry, 5 white oak flooring, double sided fireplace, custom elevator, Wolf/Subzero appliances, state of the art home automation/security system, five car garage w/man cave attached, and much more! Outside is the low maintenance and private yard featuring a gorgeous boulder retaining wall. Truly unparalleled! It is very rare to have a home such as this present itself! (id:6769)