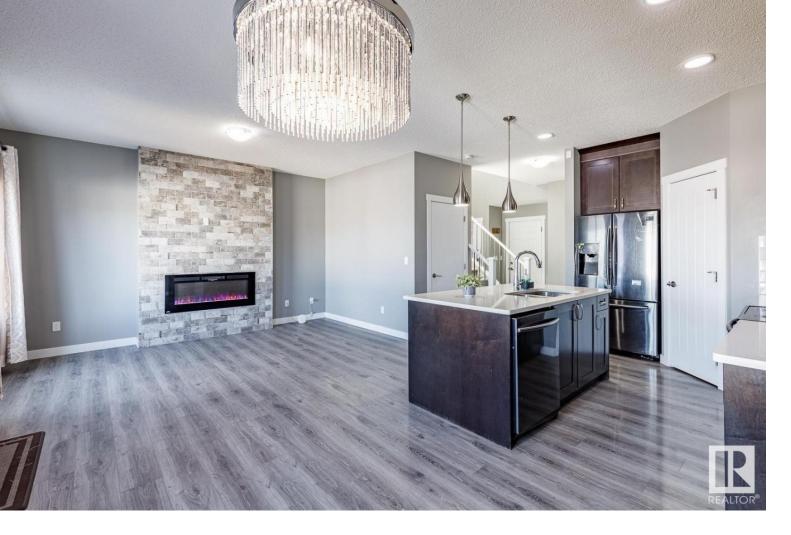

## Edmonton Alberta

\$524,900

Welcome to this Fully Finished home in Laurel, Walking Distance to SVEND HANSEN K-9 SCHOOL with Separate Entrance and SECOND KITCHEN in the Basement. This home is Fully upgraded and comes with 9 ceiling on the main floor and basement, RAILING, Electric Fireplace, UPGRADED APPLIANCES, BONUS ROOM, Spacious Primary Bedroom and a lot more. On the main floor you will find Living room, Dining room, half bathroom and fully upgraded Kitchen with QUARTZ COUNTERTOP, Walk in Pantry and CABINETS UPTO THE CEILING. On the Second floor, you will find spacious Primary Bedroom with its own en-suite, BONUS ROOM, Laundry Room, 2 more bedrooms and another full bath. The basement comes with 4th Bedroom, kitchen, full bathroom and family room with its own window. Being walking distance to SVEND HANSEN school, play grounds, bus stops and close to shopping plazas, Meadows Rec Centre, Anthony Henday, this is not to miss opportunity. (id:6769)