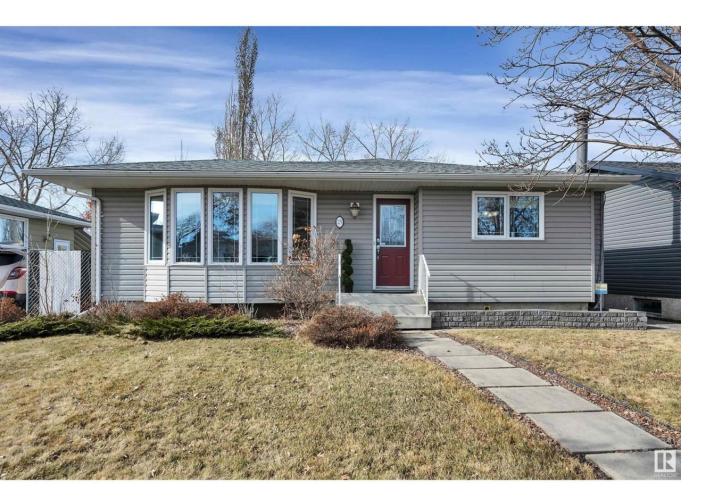

## Leduc Alberta

TURNKEY BUNGALOW! TONS OF UPDATES! Looking for that illusive move in ready bungalow in Corinthia Park? This 1221 sq ft, 4 bed, 2.5 bath home shows well & ready for a new family! Feat: newer shingles, vinyl siding & windows, soffit & fascia, hardwood & vinyl plank flooring, pot lighting, kitchen, furnace & HWT, new air conditioner, basement facelift, & more! Stunning open concept entryway provides a spacious living room connecting to your gorgeous open concept kitchen / dining space w/ large island! Tons of cabinets, stylish backsplash, 3 good sized bedrooms, including the primary bed w/ 2 pce ensuite. 4 pce bath & linen storage. Side entryway leads to the fully finished basement. Huge rec room (or add a 5th bedroom), theatre space / den, 4th bedroom, & 3 pce bath. Laundry & storage space. Great curb appeal out front, fully fenced backyard, deck w/ aluminum railings, ground level patio, shed, & oversized single detached garage. Quick access to Hwy 2, parks, & schools. A must see! (id:6769)