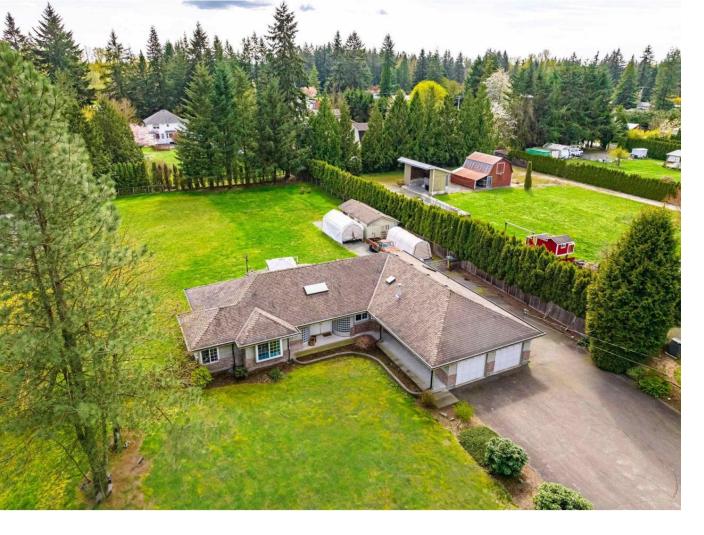

## 25040 57 Langley British Columbia

\$2,399,000

EXECUTIVE ACREAGE in Salmon River! Well-maintained 2,431SF Rancher with 4 Bedrooms and 3 Baths. Beautiful south-facing backyard with sprawling lawns and mature landscaping. SR-1 Zoning (NOT in ALR). Connected to City Water. Perfectly flat and rectangular lot. 100% usable. Large driveway with parking for 15+cars and your RV! A+ location close to all schools, shopping, amenities, HWY 1 & HWY 10. (id:6769)