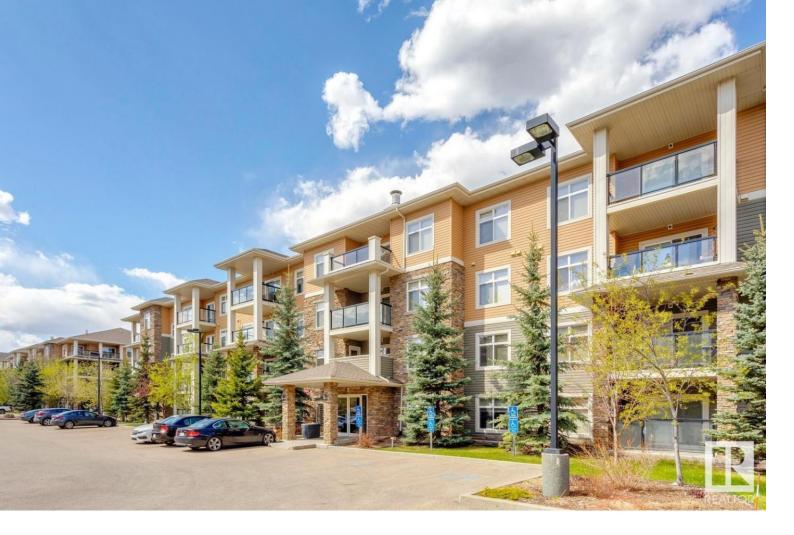

## Edmonton Alberta

\$235,000

Immaculate 2 bed/2 bath condo available in Rutherford Gate! This bright and spacious 943 sqft, corner unit has been meticulously cared for by the original owner. The open concept floor plan features a large living area, spacious kitchen w/large island and raised eating bar, and dining area. The primary bedroom is home to a walk-through closet and 3-pc ensuite, the 2nd bedroom is also quite spacious and is located right beside the additional 4-pc bath. Other features include: In-suite laundry/storage area, covered patio, gleaming laminate floors, s.s. appliances, and titled/underground parking. Very well managed complex w/exercise room, guest suite, and games room. Located steps from shopping, schools, and other amenities. This is a great opportunity in a great south Edmonton location! (id:6769)