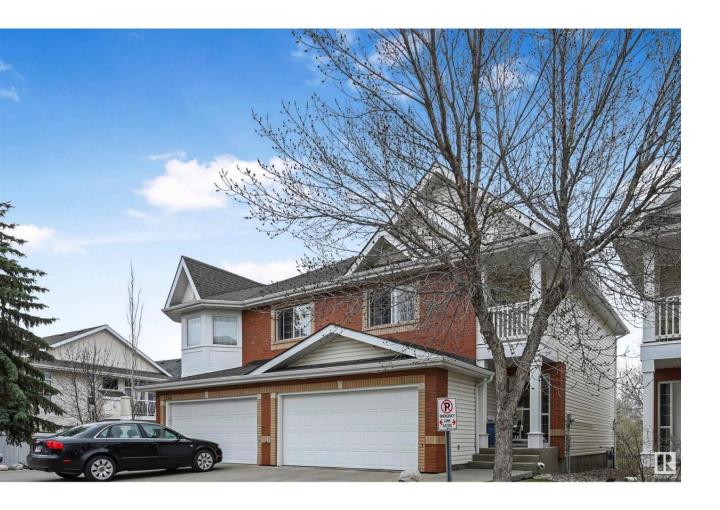

## Edmonton Alberta

\$448,800

Impeccably maintained & beautifully appointed 2 sty END unit 3 Be, 3.5 bathrms townhome w/Dbl Att garage. Approx 2300 sf total living space, 1679 sf above grade. Gorgeous Landmark built home impresses w/a stunning curved hardwood stairwell. Maple hardwood adorns much of the main level which features an open concept layout, perfect for entertaining. Gorgeous Chef's kitchen features maple cabinets, an island & corner pantry. Sunny Great rm w/a corner FP overlooking the treed park. Spacious nook opens onto the deck. Enjoy the serenity of the greenery of the forest & rolling hills. Upstairs are 3 bedrms incl an amazing primary suite complete w/a luxurious spa like ensuite w/soaker tub, separate shower & W/I closet. Convenient upper level laundry area. Professionally F/Fin bsmt w/a sitting area, family rm w/a corner FP, laminate flooring & full bathrm. A/C, B/I vac.Located steps to transit, 3 schools & the Rec Centre. Easy access to the U of A & downtown. Must be seen! This is an exceptional place to call home (id:6769)