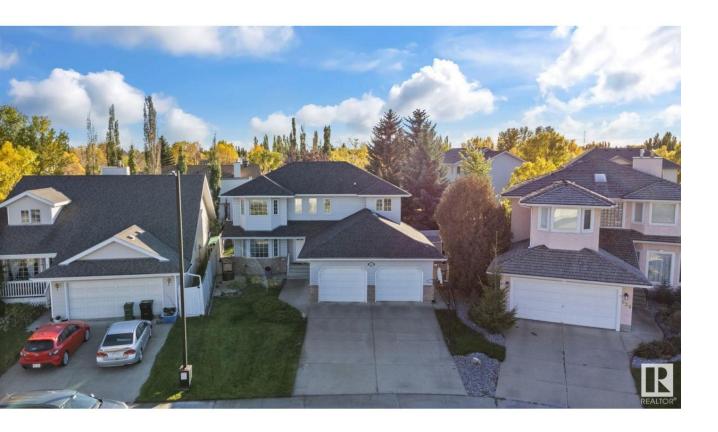

## Edmonton Alberta

\$598,700

Welcome Home! This 2,360 sqft home offers over 3300 sqft of fully developed living space, located on a large lot in the heart of the west end! Thoughtfully designed, this property seamlessly blends comfort, functionality, and privacy. The main floor boasts a bright open floor plan, featuring newer Vinyl plank flooring with fresh paint & baseboards. Upstairs, the primary suite awaits w a spa-like ensuite and a generous walk-in closet. 3 additional spacious bedrooms and a 4pc bathroom complete the upper level. You will find the 5th bedroom, a full bathroom, and a large rec space in the basement. Fire up the BBQ and enjoy your private deck overlooking the beautifully landscaped yard equipped w underground sprinklers. Completed w A/C & a large garage! (id:6769)