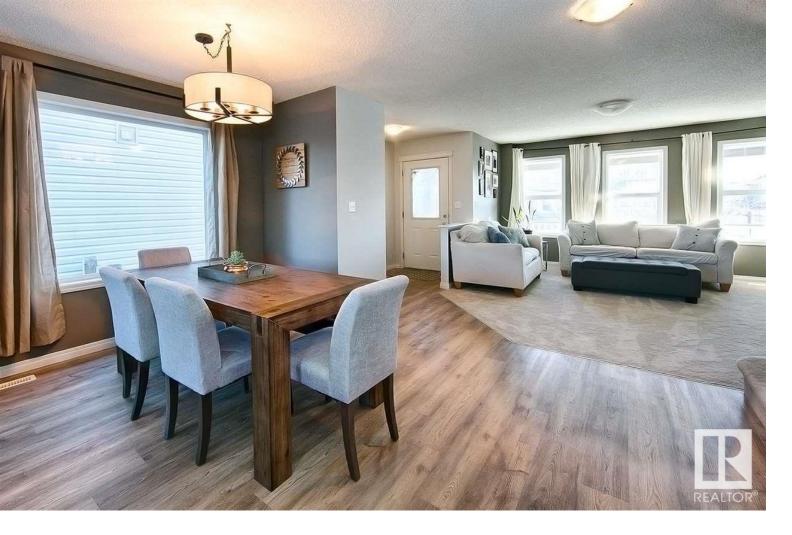

## Leduc Alberta

\$429.900

BRAND NEW SHINGLES! LUXURY VINYL FLOORING! DOUBLE DETACHED GARAGE! TONS OF NATURAL LIGHT! NEXT TO A PLAYGROUND! This 1479 sq ft 3 bed, 2.5 bath open concept gem in Southfork is tastefully updated; ample space for your growing family on a budget. WINDOWS GALORE throughout the main floor, with large dining & living space, gas fireplace, and generous kitchen w/island and pantry; newer stove! Luxury flooring all installed professionally. Upstairs brings a HUGE master bedroom w/ 4 pce ensuite & w-in closet. PLENTY of space for your KING BED! Two more good-sized bedrooms for kids, office space, linen closet, and 4 pce bath. Newer double detached garage, patio pavers, sod; fenced & ready to enjoy your favourite wine with friends this summer! The basement is a large footprint for future 4th bed, rec room, and 4 pce bath. Steps away from a playground and walking to distance to Father Leduc School, location is superb. Call Southfork home today! (id:6769)

Living room 4.26 m  $\times$  4.43 m Dining room 4.39 m  $\times$  2.73 m Kitchen 3.81 m  $\times$  3.57 m **Primary Bedroom** 3.87 m X 4.42 m **Bedroom** 2 3.45 m X 2.72 m **Bedroom** 3 3.45 m X 2.46 m Listing Presented By: