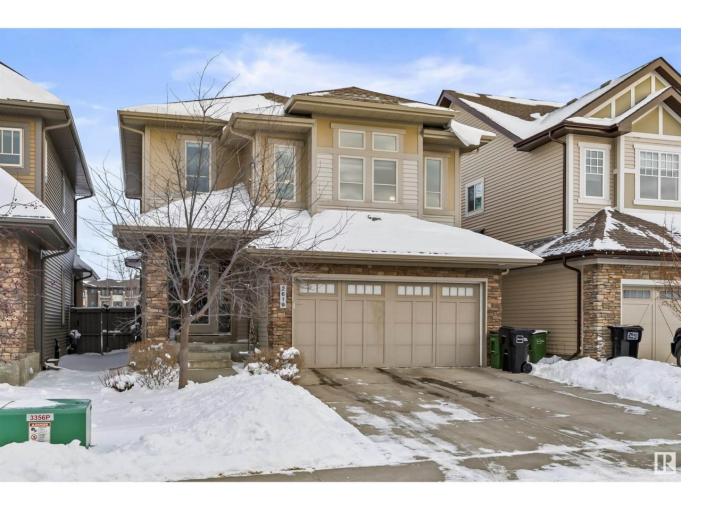

## Edmonton Alberta

\$650,000

A leader in its class of luxury homes, and selectively located in the trendy community of Ambleside, this 2-storey home is the epitome of the lavish lifestyle you deserve, with over 3,285 sqft of air-conditioned living space. Hardwood floors flow from the foyer, past the convenient 2pc main floor bathroom, and into the brilliance of a bright living room, awash in the light of sunrises cast through a wall of windows. The culinary delights of the kitchens granite counters, stainless steel appliances & sprawling island with bar style seating, seamlessly adjoins a vast dining room presenting access to the deck overlooking your fenced yard. The bonus room upstairs is a haven of comfort with corner gas fireplace warming airy ceilings. Private quarters of the 2nd floor consist of the primary bedroom, blessed with a spa-like 5pc ensuite, along with 2 more bedrooms, each serviced by same floor laundry & full 4pc bath. The fully finished basement unites a 4th bedroom, with 4th bathroom, flex space, and family room. (id:6769)