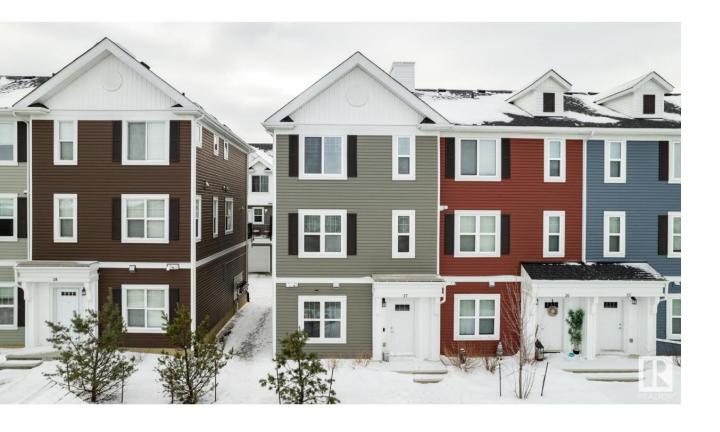

## Edmonton Alberta

\$348,800

Discover Topaz, a captivating townhome complex nestled in one of North Edmonton's most coveted communities! With easy access to Anthony Henday this END unit offers a prime location and a short distance to shopping, K-9 School, Parks, and Playgrounds. As you enter you are greeting with a beautiful flex space with added storage, perfect for a home office or play area for the kids. Step up into a bright, modern open-concept main floor, where the kitchen steals the spotlight with quartz counters, white cabinets, sleek subway tile backsplash and ss appliances. Complete with a half bath and a welcoming living/dining area and added electric fireplace. Every inch drenched in natural light. Upstairs you will find the primary bedroom boasting a 3-piece ensuite, 2 more generous sized bedrooms, an additional 4 pc bath, linen closet and convenient upper floor laundry. Featuring a spacious 2nd-storey deck, equipped with gas BBQ hose bib and a double attached garage offering parking and storage. Welcome Home! (id:6769)