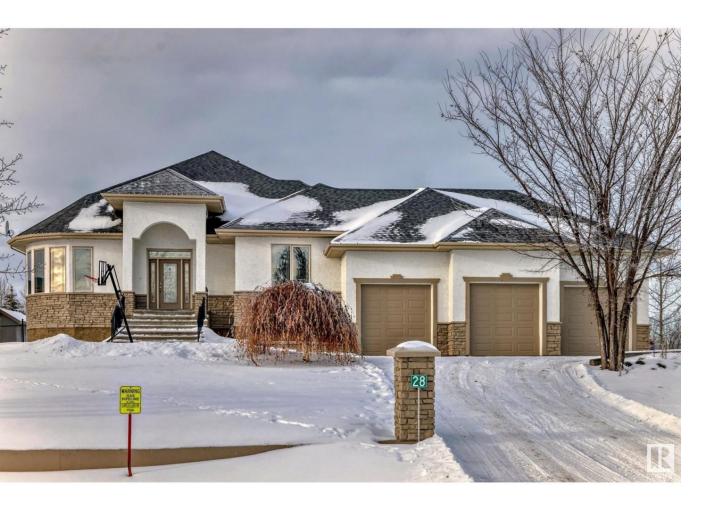

## Rural Parkland County Alberta

\$1,195,000

LUXURY Executive acreage in ROYAL SPRINGS ESTATES only 10 minutes from Edmonton! A WALKOUT Bungalow w/MUNICIPAL water/sewer services & near 5000SqFt of Total Finished living space. On 1 ACRE; fully fenced, & landscaped with custom built in water rock stream. Attached TRIPLE car garage is heated & measures 37'x 27'. Inside the home, features include 9' & 11' ceilings throughout w/2 beds & office up & 3 beds down, plus a separate formal dining room, several fireplaces & a stunning kitchen w/built in SS appliances & gorgeous VIEWS. Master 5 piece ensuite that includes flr/ceiling tile shower & large walk-in closet. The basement has a large THEATER ROOM, a WIDE OPEN LAYOUT with large windows unlike a usual basement perfect for recreational use & includes a WET BAR complete w/dishwasher & fridge. Property is WEST FACING for FULL EVENING SUN, has a large FIRE PIT sitting area & a 10' x 20' fully screened gazebo. Freshly painted throughout & All bathrooms recently renovated, in floor heat w/HE boiler system. (id:6769)