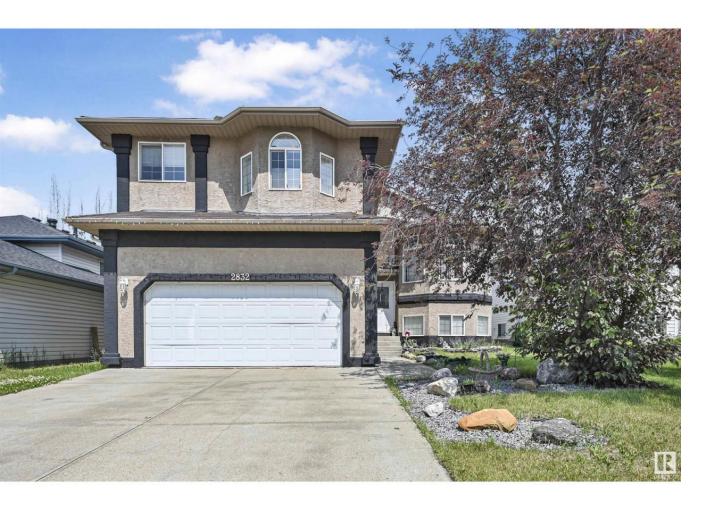

## Edmonton Alberta

\$598,800

Huge size & unique layout in Wildrose! Nestled 1 block away from Wild Rose Park, this quiet street offers the perfect family (or multigenerational) home. Main level boasts soaring ceilings in the formal living room & dining room. Kitchen offers ample cabinetry & counter space plus has newer stainless steel appliances. Enjoy a sunny kitchen nook & family room w/ fireplace. MAIN LEVEL PRIMARY BEDROOM plus ensuite, 2 spare bedrooms & shared 4pc bathroom complete this level. PLUS nearly 400SF UPPER LOFT can be used as SECOND PRIMARY BEDROOM w/ ENSUITE or Bonus Room. BASEMENT PARTLY FINISHED w/ framing & has SIDE ENTRANCE & IN-FLOOR HEATING (secondary heating source). Basement boasts 9' ceilings & deep/oversized window wells—SO MUCH LIVING POTENTIAL! Spend summer evenings outdoors w/ a sizeable backyard including lower deck, upper deck & firepit area. Updates/upgrades include: furnace (2022), shingles (2022), newer hot water tanks & oversized heated garage with man door. Close proximity to shopping/transit. (id:6769)