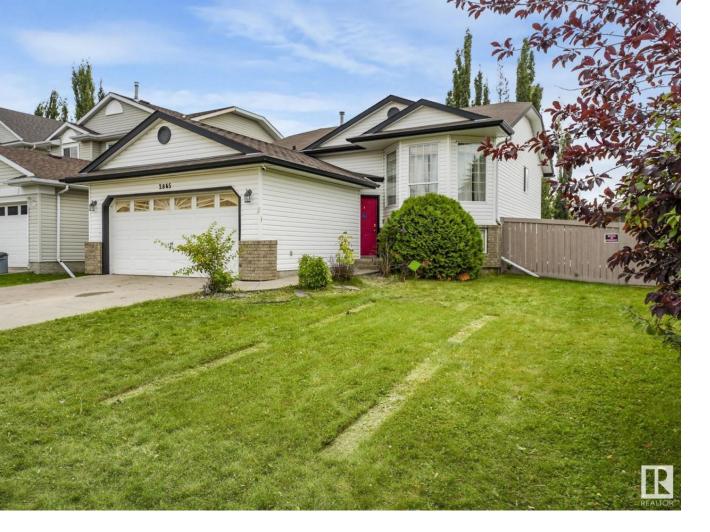

## Edmonton Alberta \$415,000

Judicial Sale. This former showhome offers a great opportunity to build some sweat equity & add some personal touches to a solid home with a little TLC. Welcome to this 1144 ft2 4-bed, 3-full-bath bi-level home in the desirable South East community of Larkspur! This property features a great layout designed for comfortable living. The upper level boasts a bright and airy living room, with vaulted ceilings, leading to a spacious eat in kitchen equipped with ample cabinetry and counter space. The master suite offers a private retreat with its own ensuite bath, complemented by two additional bedrooms and 4 pc bath. The lower level features a cozy family room w/ fireplace, along with the HUGE fourth bedroom & another living/bed room, providing plenty of space for guests or flex space. Double attached garage ensures convenience, while the South backyard and huge sideyard are perfect for entertaining or relaxing. With easy access to parks, schools & amenities, this home is a fantastic opportunity for families. (id:6769)