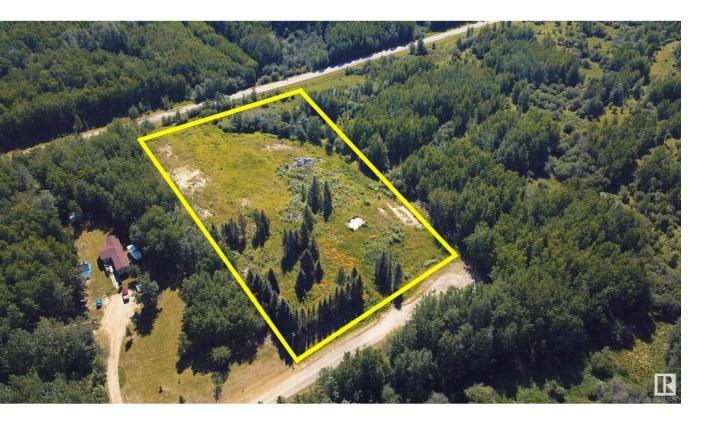

## Rural Lac Ste. Anne County Alberta

A unique opportunity awaits with this prime 3.61-acre end lot in Golden Glen Estates in Lac Ste Anne County. Located at the edge of the community with only one neighboring parcel, this property offers unmatched privacy and natural surroundings. The lot is partially cleared with mature trees and has excellent potential. Whether you're dreaming of an acreage estate, a peaceful retirement retreat, or a family getaway only minutes from Alberta Beach and many amenities, this lot is the perfect blend of convenience and serenity. (id:6769)