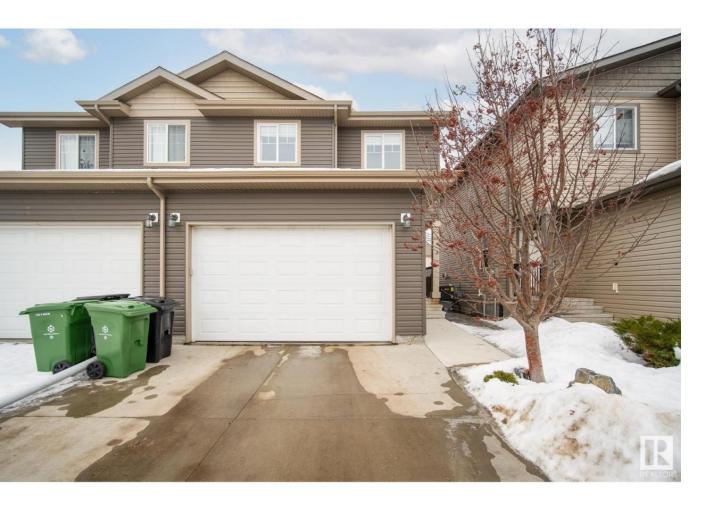

## Fort Saskatchewan Alberta

\$419,900

Welcome home to this fully finished half duplex in SOUTH FORT with an OVERSIZED ATTACHED GARAGE, CENTRAL A/C, & 9FT CEILINGS! As you walk into this home you will be greeted by the OPEN CONCEPT kitchen, dining, & living room with almost FLOOR TO CEILING windows bordering the SOUTH wall! The kitchen has SOLID WOOD cabinets, GRANITE COUNTERS & lots of STORAGE SPACE! The living room is framed around a GAS FIREPLACE that warms the home in the cold winter months! Upstairs you will find the primary bedroom which is finished off with a large WALK IN CLOSET, in addition to a 5 pc ENSUITE! The upstairs is complete with 2 more bedrooms, a 4pc bathroom & UPSTAIRS LAUNDRY! Moving to the basement you will discover a great recreation space designed for hosting or for a kids play room; completed with a 2pc bath, & lots of storage space! The SOUTH FACING backyard is spacious with a great size DECK, large grass area, & LOW MAINTENANCE landscaping! Close to Hwy 21, PLAYGROUNDS, schools & more! (id:6769)