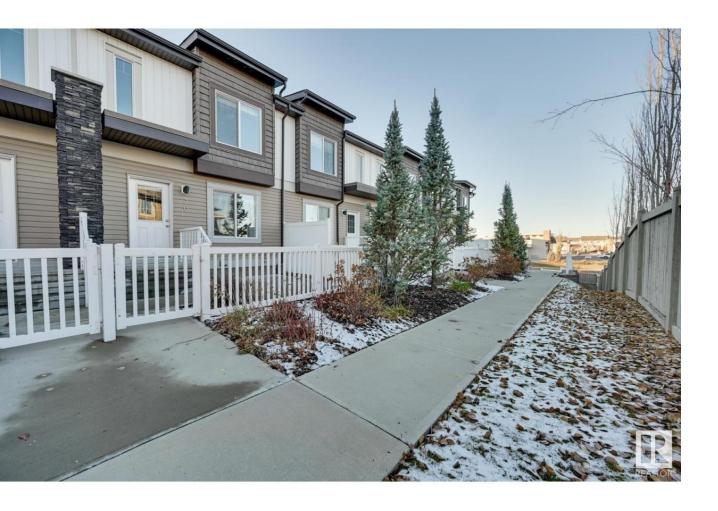

## Edmonton Alberta

\$343,800

Welcome to this lovely townhouse in Laurel Landing! This is a perfect property for first-time home buyers & investors. This 3 bedroom unit boasts an open concept and wide-plank flooring throughout the main level. The kitchen is spacious with stainless steel appliances, walk-in pantry, subway tile backsplash and an island with eating bar. The upper level offers 3 bedrooms: the primary including a 3 piece ensuite and a large walk-in closet. Lower level has an attached double car garage and mudroom great for the cold winters. Plus there is a desirable low maintenance fenced-in yard to enjoy entertaining in the warmer months. Higher energy efficiency w/tankless hot water & heat recapture for a lower utility bill. This well maintained complex offers visitor parking and is walking distance to tons of amenities. Located close to shopping, a community playground, community league, newer rec centre, schools and public transit. (id:6769)