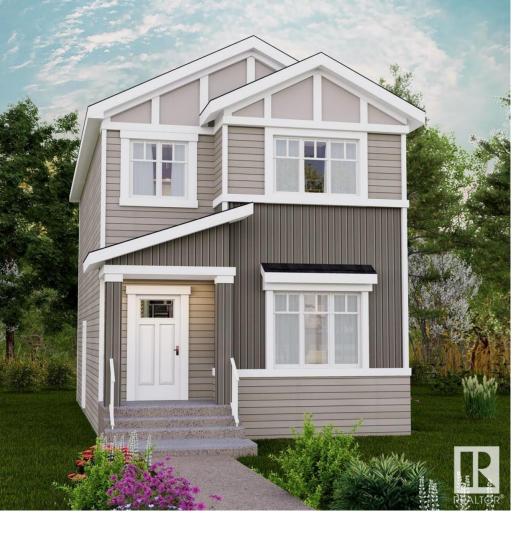

## Spruce Grove Alberta

\$414,900

Explore all Harvest Ridge has to offer from schools, community sports, recreation and wellness facilities, shopping and an abundance of natural amenities all within walking distance. The Dover home offers the perfect blend of comfort and style. Spanning approx 1610 SQFT, this home offers a thoughtfully designed layout and modern features. As you step inside, you'll be greeted by an inviting open concept main floor that seamlessly integrates the living, dining, and kitchen areas. Abundant natural light flowing through large windows highlights the elegant laminate and vinyl flooring, creating a warm atmosphere for daily living and entertaining. Upstairs, you'll find three spacious bedrooms that provide comfortable retreats for the entire family. The primary bedroom is a true oasis, complete with an en-suite bathroom for added convenience.

\*\*PLEASE NOTE\*\* PICTURES ARE OF SIMILAR HOME; ACTUAL HOME, PLANS, FIXTURES, AND FINISHES MAY VARY AND ARE SUBJECT TO CHANGE WITHOUT NOTICE. (id:6769)

Living room Measurements not available
Dining room Measurements not available
Kitchen Measurements not available
Primary Bedroom Measurements not available