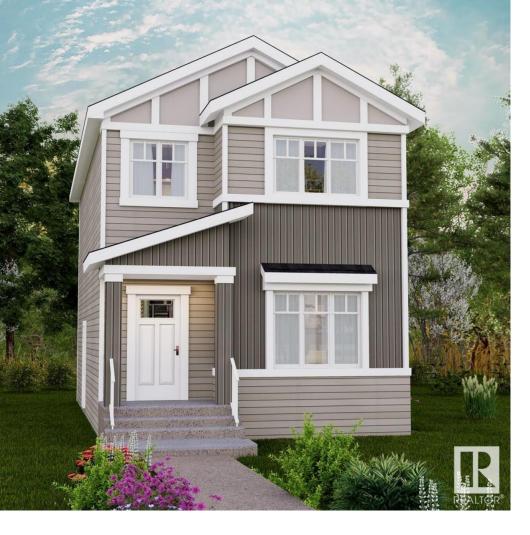

## Spruce Grove Alberta

\$414,900

Explore all Harvest Ridge has to offer from schools, community sports, recreation and wellness facilities, shopping and an abundance of natural amenities all within walking distance. The Dover home offers the perfect blend of comfort and style. Spanning approx 1644 SQFT, this home offers a thoughtfully designed layout and modern features. As you step inside, you'll be greeted by an inviting open concept main floor that seamlessly integrates the living, dining, and kitchen areas. Abundant natural light flowing through large windows highlights the elegant laminate and vinyl flooring, creating a warm atmosphere for daily living and entertaining. Upstairs, you'll find three spacious bedrooms that provide comfortable retreats for the entire family. The primary bedroom is a true oasis, complete with an en-suite bathroom for added convenience.

\*\*PLEASE NOTE\*\* PICTURES ARE OF SIMILAR HOME; ACTUAL HOME, PLANS, FIXTURES, AND FINISHES MAY VARY AND ARE SUBJECT TO CHANGE WITHOUT NOTICE. (id:6769)

Living room 3.37 m X 3.46 m

Dining room 2.86 m X 3.39 m