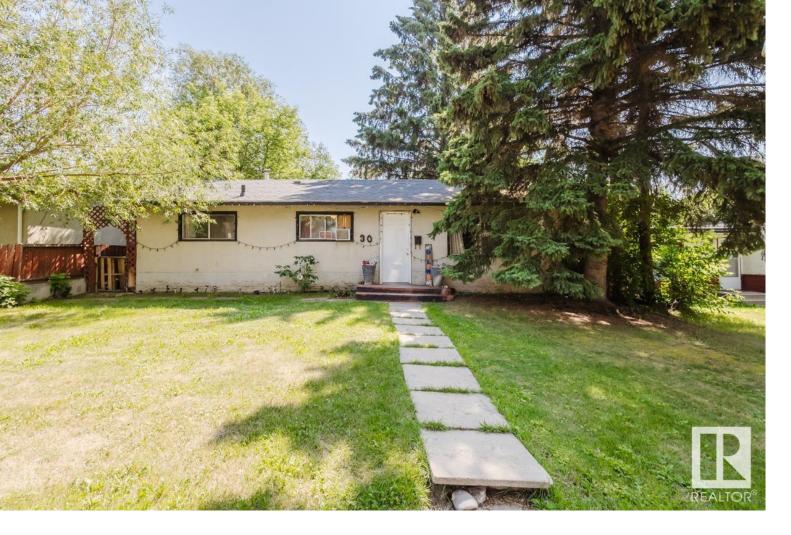

## St. Albert Alberta

\$299,999

Welcome to this Bungalow located steps away from Meadowview Ball Park, Millennium Park and the Sturgeon River sitting on a 50X120 Foot lot. The house comes with 3 spacious bedrooms and a full bathroom. It comes with an oversized garage which is 26X30 foot in size. Being close to schools, shopping plazas and all other amenities, this single level bungalow is a great investment opportunity. The house is currently rented out at 1650 a month which includes water. (id:6769)