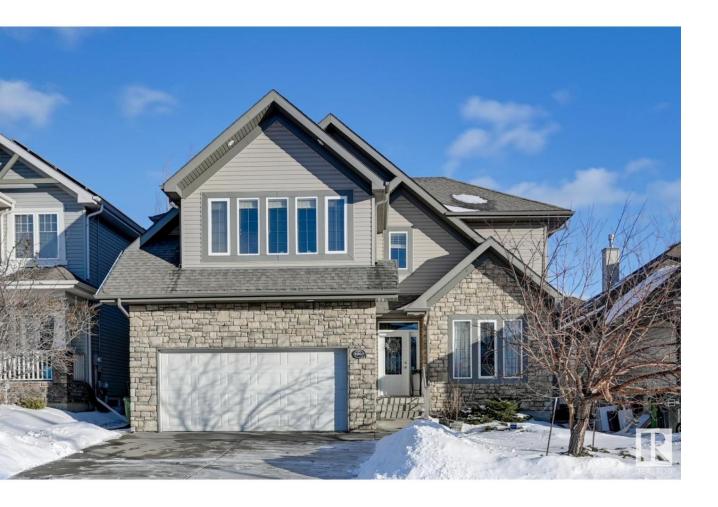

## Edmonton Alberta \$788,800

Beautiful former Aacropolis luxury showhome, nestled on a quiet street in Magrath. Approx 3500 sf of living space (ttl). Dramatic 18' ceilings in the foyer & kitchen area. Formal DR can be used as an O/S den. Great rm w/stone FP off of the Chef's kitchen which offers upgraded Palomino toned cabinetry w/crown moldings/ glass drs, U/C lighting, S/S appliances, granite counters & walkthru pantry. Main flr laundry rm w/cabinets. Feature waterfall as you head up to the spacious bonus rm. Loads of natural light, high ceilings & built ins. 3 large bedrms incl a retreat style primary bedrm w/a spa like 5 pc ensuite w/ 4' shower & W/I closet. F/Fin bsmt w/2 bedrms, huge games area, rec rm w/laminate flooring & 3 pc bath. New 50 gal H20 ('25), A/C, iron railing, B/I speakers, many blinds are new in '24. 20X22 finished garage. Fenced yard. Walking distance to ravine/ponds, K-9 school/playgrounds, close to public transportation, shopping, Rec Center & Anthony Henday. Minutes to shopping & Windermere Currents (id:6769)