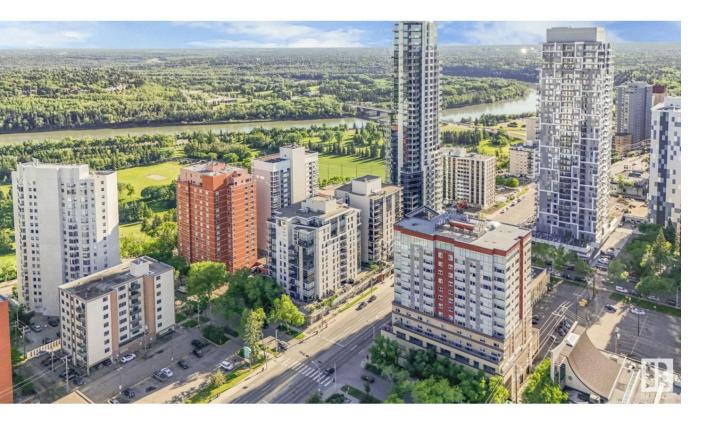

## Edmonton Alberta

Experience luxury living in this spacious 1522 sqft 2 BED + DEN, 2 BATH condo located in one of Edmonton's premier condo complexes. This home offers unparalleled convenience with 2 SIDE-BY-SIDE titled UNDERGROUND PARKING STALLS. Revel in the elegance of modern HARDWOOD FLOORING, GRANITE countertops, and 9ft CEILINGS that showcase stunning river valley views through floor-to-ceiling windows. The kitchen is a CHEF'S DREAM, featuring a large island, ample cabinetry, and stainless steel appliances. Enjoy the bright, open layout with a spacious living room warmed by a 3-SIDED GAS FIREPLACE. Step out onto your PRIVATE BALCONY from the dining area to take in breathtaking cityscapes. The master suite is a retreat, complete with a walk-in closet, a 4-piece ensuite with a soaker tub and separate shower. Additional amenities include in-suite laundry, extra storage, and access to a CAR WASH, RENTAL SUITE and UNDERGROUND VISITOR PARKING. Convenience is at your doorstep with nearby dining, cafes, golfing and trails! (id:6769)