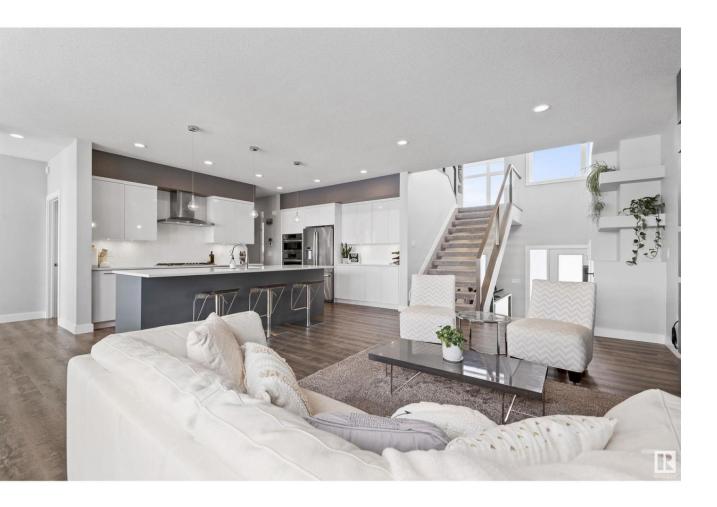

## Edmonton Alberta \$1,050,000

Live life to the fullest in the Incredible One at Keswick Community! This magnificent masterpiece of modern creation originally built by one of Edmonton's Premier Builders, Kanvi Homes, has got it all! 3700 Sq ft of total living space, 4 Beds, 3.5 Baths, FULLY FINISHED WALKOUT BASEMENT, South Backing ONTO the POND, Massive Windows, Tall ceilings, Luxury finishes, High Energy Efficiency, Oversized garage, and more. This stunning home has been meticulously cared for in as close to brand new condition as you can find , AND has been thoughtfully upgraded and curated with high end Landscaping, roller shade style window coverings, and Central air conditioning making this ready to enjoy with no remaining projects! Impressive main floor features like the open riser staircase, enormous windows, pond facing balcony, and luxurious kitchen with built in Bosch appliances. And you can't miss the Awe inspiring primary suite with luxurious stand alone tub, dual sinks, huge closet, and massive tiled shower. Breathtaking! (id:6769)