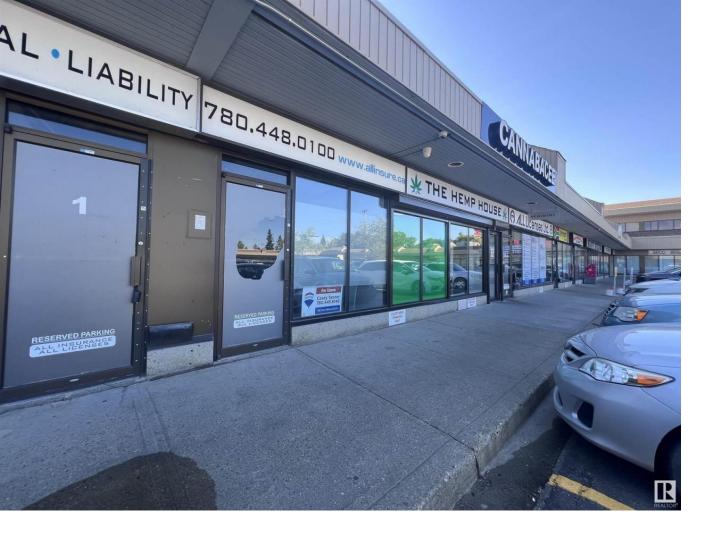

## Edmonton Alberta

\$16

Main floor office / retail space in a busy neighborhood shopping center. Flexible sizes from 500 sq. ft. to 2200 sq. ft. Free surface parking with over 150 parking stalls. Mall is surrounded by residential neighborhoods in a strategic location. Located just off 34 Ave with easy access to Gateway Blvd, Calgary Trail and Whitemud Drive. (id:6769)