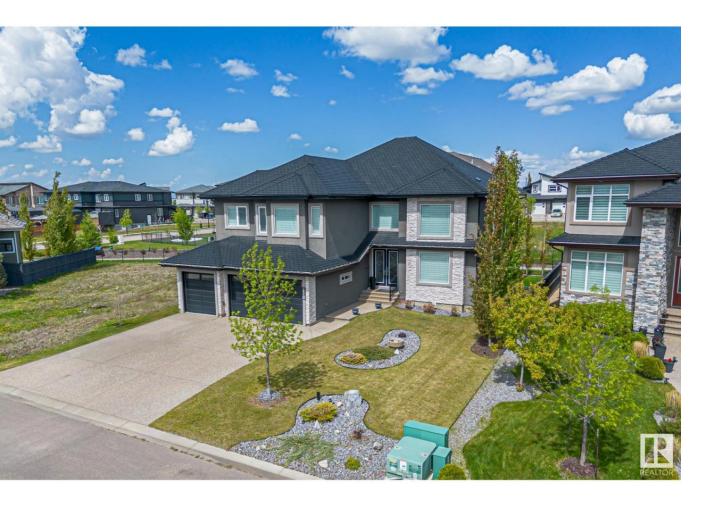

## Rural Leduc County Alberta

Welcome to this stunning 3,870 sq.ft. custom-built home w/ a triple car garage, perfectly situated in a quiet cul-de-sac backing onto the walking path. Designed for modern living, this home offers 5 bedrooms, 4 full bathrooms, & a thoughtfully designed open-concept layout. \*MAIN FLOOR BEDROOM w/ full bath + 2 PRIMARY SUITES w/ 5 PC ENSUITES - Perfect for multi-generational living! Discover soaring open-to-below ceilings, elegant hardwood floors, & a gas fireplace, creating a warm & welcoming space. The chef-inspired kitchen is a showstopper, featuring upgraded appliances, a gas stove, & an expansive island--perfect for entertaining! Upstairs, a bonus room open to below offers the perfect retreat. You'll find two luxurious primary suites, each w/ a walk-in closet & spa-like 5 pc ensuite, plus a private balcony overlooking the backyard & walking path. Two more secondary bedrooms & laundry complete the upper level. Step into the yard onto the 2-tier deck w/ natural gas hookup--ideal for family gatherings! (id:6769)