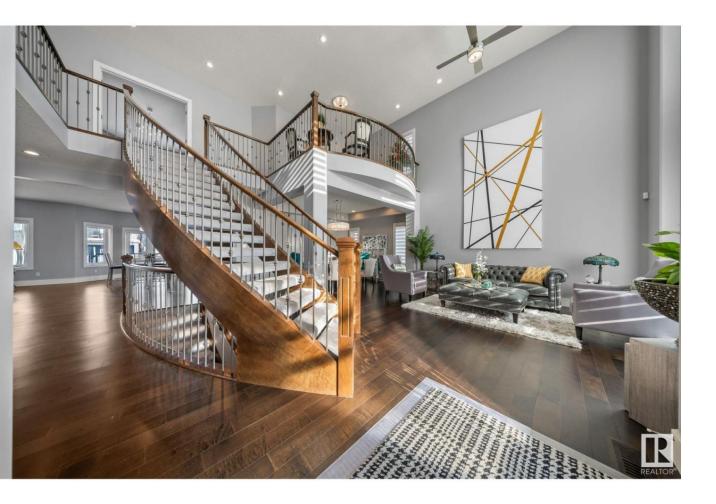

## Rural Leduc County Alberta

Welcome to this stunning 3,870 sq.ft. custom-built home w/ a triple car garage, perfectly situated in a quiet cul-de-sac backing onto the walking path. Designed for modern living, this home offers 5 bedrooms, 4 full bathrooms, & a thoughtfully designed open-concept layout. \*MAIN FLOOR BEDROOM w/ full bath + 2 PRIMARY SUITES w/ 5 PC ENSUITES - Perfect for multi-generational living! Discover soaring open-to-below ceilings, elegant hardwood floors, & a gas fireplace, creating a warm & welcoming space. The chef-inspired kitchen is a showstopper, featuring upgraded appliances, a gas stove, & an expansive island--perfect for entertaining! Upstairs, a bonus room open to below offers the perfect retreat. You'll find two luxurious primary suites, each w/ a walk-in closet & spa-like 5 pc ensuite, plus a private balcony overlooking the backyard & walking path. Two more secondary bedrooms & laundry complete the upper level. Step into the yard onto the 2-tier deck w/ natural gas hookup--ideal for family gatherings! (id:6769)