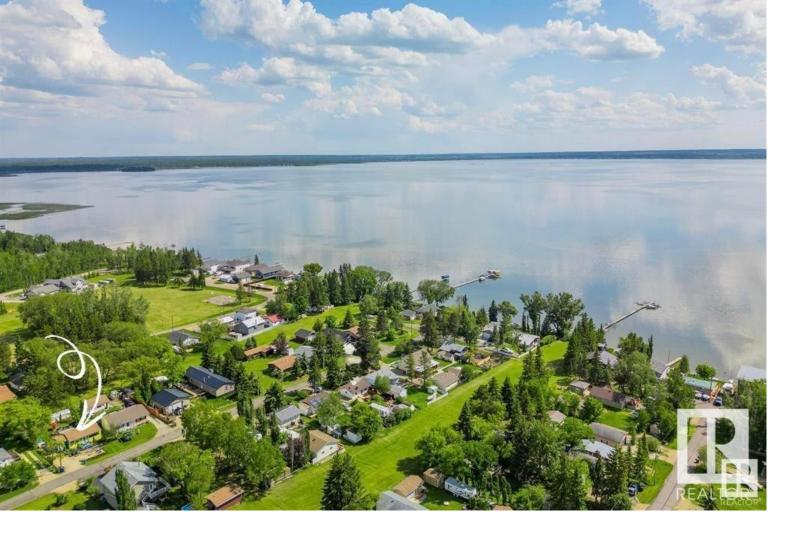

## Rural Lac Ste. Anne County Alberta

\$275,000

Charming year round cottage just a Stone's throw from the shores of Lac Ste. Anne, with a spot for your boat on The Village's Dock available to you. Start your family's LAKE LIFE journey w/this cozy 2bed Bungalow located in the SUMMER VILLAGE of YELLOWSTONE backing onto a green space that takes you right to the waters edge. Less than an hour from Edmonton & move in ready featuring extensive upgrades to the home including: new bathroom, kitchen, updated fixtures, NEW flooring throughout, Astoria lighting, upgraded walls & insulation, NEW HE furnace, A/C, fuse box/wiring throughout, new wood stove w/chimney & fire guard, hot water tank, shingles, hot tub & outside gazebo plus a fresh coat of paint inside & out! Enjoy an outdoor paradise w/lavish perennial gardens providing a cover of privacy & offering a spectacular rainbow of summer color for your enjoyment! Seize this incredible opportunity to invest in endless summer adventures with family & friends and make this charming lake retreat your own! (id:6769)