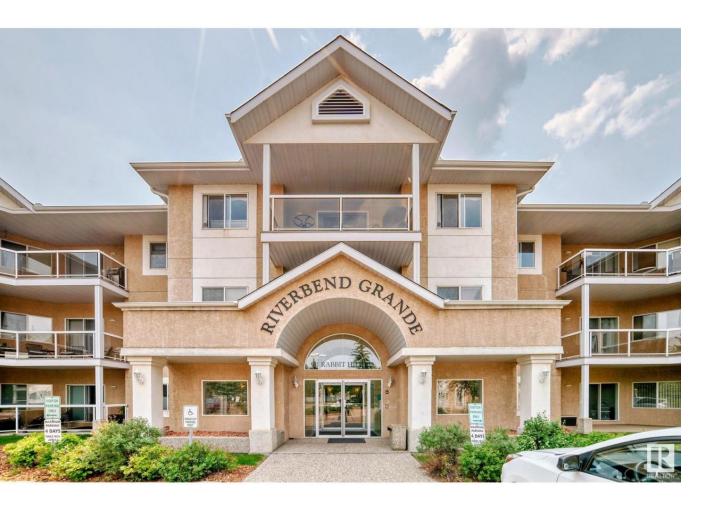

## Edmonton Alberta

\$229,000

Relaxing living on this large over 1000 sf 2 bedrooms condo, west facing with lots of sun light for your plant in the spacious balcony. The unit has 2 full baths, a gas fireplace and large laundry room with extra storage space. This also come with a heated underground parking with storage cage. Amenities include party room and a library on the 2nd floor. Enjoy the walk to next door Riverbend Square shopping center, grocery shopping, Macdonald, libraries and other eateries. Perfect for the carefree life style. (id:6769)