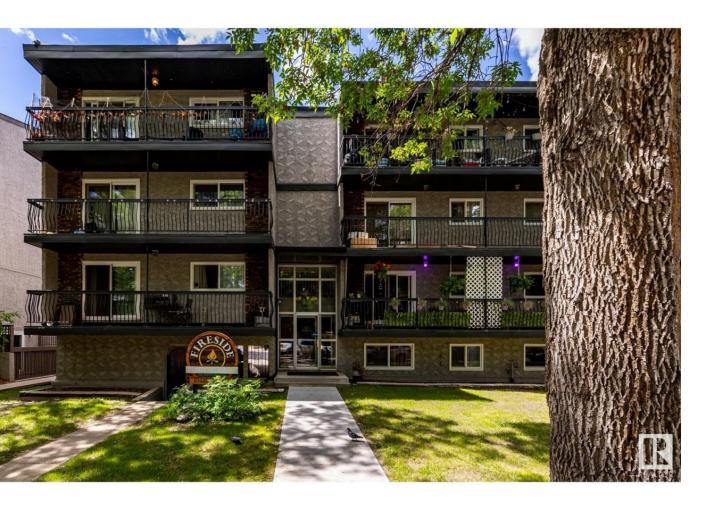

## Edmonton Alberta

\$79,900

Welcome to this inviting & well-maintained unit thats ideal for professionals, first-time buyers, or investors seeking a prime downtown location. Youre greeted by a bright & welcoming living space, highlighted by large windows that fill the home with natural light. The spacious living room provides ample space for relaxation & entertainment and seamlessly flows into the dining area and kitchen. The kitchen boasts sleek countertops & ample cabinet space. The spacious primary has generous closet space & easy access to the main bathroom. There are multiple closets throughout large & small so storage wont be an issue. The private balcony is the perfect spot to unwind while taking in views of the surrounding neighbourhood. Located in the heart of Boyle Street, you are just minutes away from all the excitement of downtown Edmonton. Explore the nearby shops, restaurants, cafes & cultural attractions, or take a stroll along the river valley. With easy access to public transportation so commuting is a breeze. (id:6769)