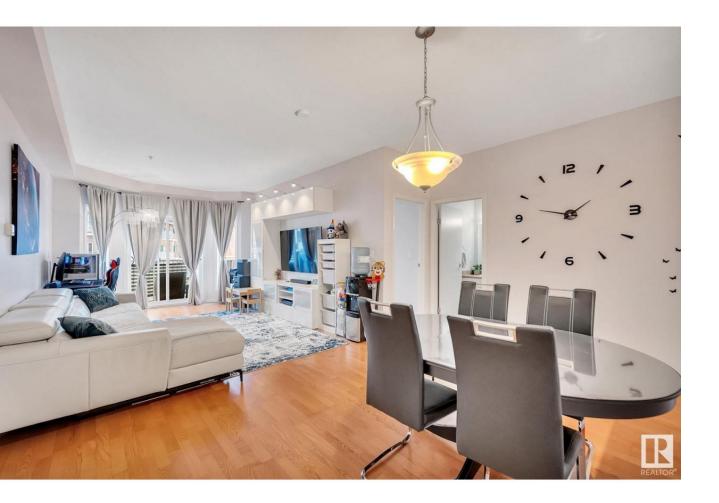

## Edmonton Alberta \$169,900

2 BED 2 BATH FULLY RENOVATED OPEN CONCEPT CONDO!! Welcome to Clairview, this 1076 SQFT sleek residence features white kitchen which showcases tons of cupboard and counter space. Step into your bright dining and living space complete with 9 ft ceilings and drenched in natural light. The primary is a bright retreat featuring a walk-through closet and ensuite bath. The second bedroom is perfect for a home office, guest suite or a growing family. Added comforts include In-suite laundry, tons of storage, gas bbq hook up, forced air heating, assigned underground parking & storage, huge balcony and access to a common gym and rec rooms with pool & tennis table! Steps away from the LRT station, close to countless amenities and local eats, and minutes away from major commuting routes. This is the perfect starter home or ideal for any investor and wont be around for long. Come see for yourself! (id:6769)