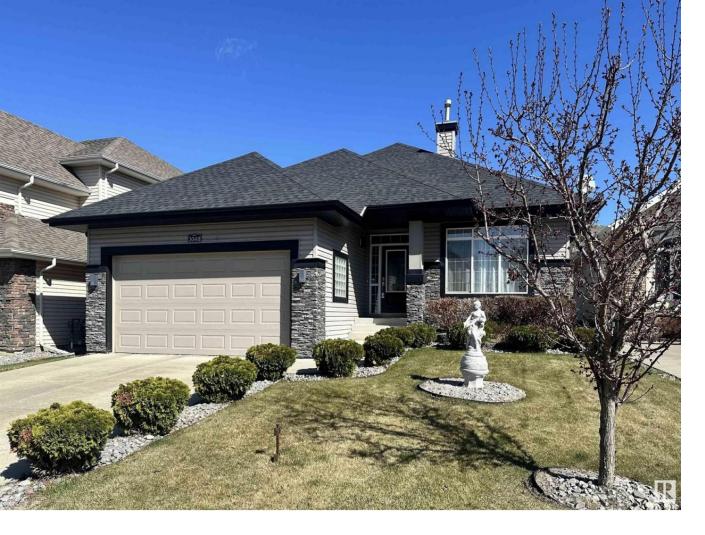

## Edmonton Alberta

\$714,800

Welcome to the highly sought after community of Magrath Citadel! With nearly 1,450sf above grade, this well-built BUNGALOW has ample space with an open concept kitchen/living/dining nook, spacious primary bedroom and main floor den (or dining). The fully finished basement boasts so much extra living space! Enjoy a well sized recreation room perfectly suited for a pool table or games night. 3 ADDITIONAL BEDROOMS with ample closet space. Plus a flex room. ORIGINAL OWNERS and well-cared for! Features include hardwood floors, granite counters, newer fridge, spacious corner kitchen pantry, main floor laundry, irrigation system and so much more! Enjoy the outdoors in your low-maintenance yard with beautiful stone tiered landscaping. Plus take advantage of easy access to parks and trails leading throughout the community and to Larch Sanctuary. Great school designations (in walking distance). Plus all amenities, such as restaurants, schools, grocery stores, retail, gyms, rec centre a quick drive or walk away! (id:6769)