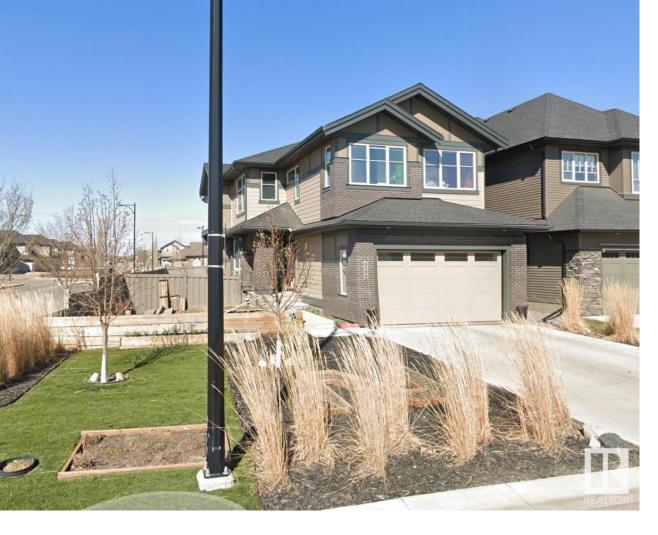

## Edmonton Alberta

\$855,000

Welcome home to Ambleside, and this 2249 ft2 2 Storey Home, on a terrific and Sunny Corner lot with unobstructed East, South and West Sunshine all day long. Built by Kanvi Homes, this home includes a finished basement and 2 Beds Up and 1 in the basement. 3.5 baths in total. Nestled in the heart of SW Edmonton, Ambleside is waking distance to Currents of Windermere and ALL Amenities. School, Green Spaces, and trails are all out your front door. (id:6769)