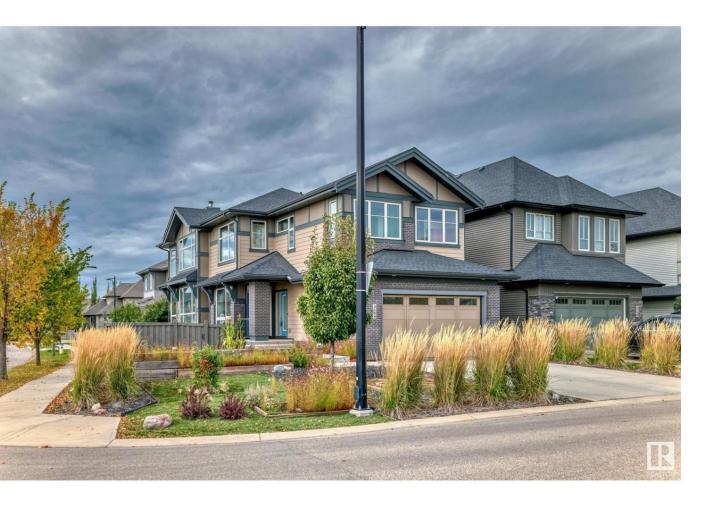

## Edmonton Alberta

\$700,000

Amazing in Ambleside! Welcome home to this ONE OF A KIND 2300ft Modern Masterpiece built by Kanvi Homes in one of Edmonton's Premiere SW Communities. Perfectly situated on a Sunny Corner lot with unobstructed East, South and West Sunshine all day - with oversized windows to bring the light in. This home includes a finished basement and 2 Beds Up and 1 in the basement. Bedroom 2 can easily be turned into 2 separate bedrooms by adding a wall. This home has all of the upgrades - Quartz countertops, premium cabinets, high end appliances, GOLF simulator Room, Hardy Plank Siding, SOLAR Ready, Tankless Hot Water, Salt Free Water Softener and more! The Sunny Atrium in the entrance offers a dog wash area. The home has a bright and airy, LOFT LIKE feel everywhere, with high soaring ceilings and a ton of natural light! This unique home definitely has that WOW Factor that you have been searching for. Nestled in the heart of SW Edmonton, Ambleside is waking distance to Currents of Windermere and ALL Amenities. (id:6769)