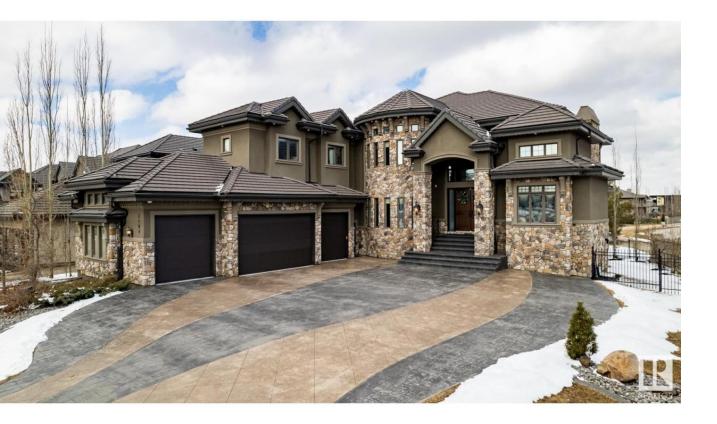

## Edmonton Alberta

This stunning residence offers 7892sqft of living space with 6 bedrooms, 6.5 bath & a 4+tandem garage. It's the perfect blend of comfort & sophistication. You're greeted by a grand foyer that opens to expansive living spaces with 24ft ceilings bathed in natural light creating an inviting atmosphere that's perfect for both relaxation & entertaining. The heart of the home is the gourmet kitchen, featuring JennAir appliances, custom cabinetry, granite counters & a second kitchen. Whether you're a culinary enthusiast or gathering with loved ones, this kitchen is sure to inspire you. The primary suite boasts a spa-like ensuite, huge walk-in closet & a view of the pond youll love waking up to. Each bedroom has its own ensuite & walk-in closet allowing independent living. Outside, you'll walk out onto an exclusive pond creating a serene view that's ideal for an evening stroll. You'll have a wealth of amenities at your doorstep, including parks, trails, a private recreation centre & the river is only steps away. (id:6769)