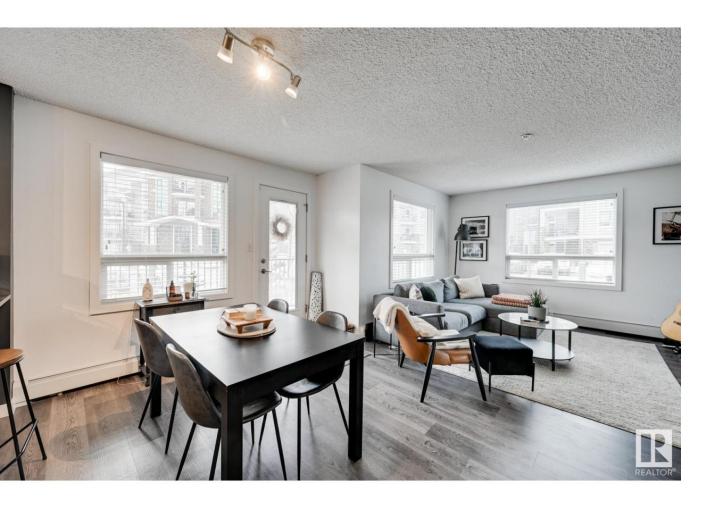

## Edmonton Alberta \$214,900

A must to see! Bright and spacious 2 bedroom, 2 bathroom CORNER unit! You will love the open floor plan with vinyl flooring throughout and tons of natural light. The chef in the family will enjoy the kitchen featuring stainless steel appliances, granite counter tops, tile backsplash and newer cupboards. Living and Dining area with large windows and access to the large South facing deck. Primary bedroom has walk through closet and 4 piece bath. This great unit also has 2 TITLED stalls, laundry/storage room and much more!! Located close to many amenities!! (id:6769)