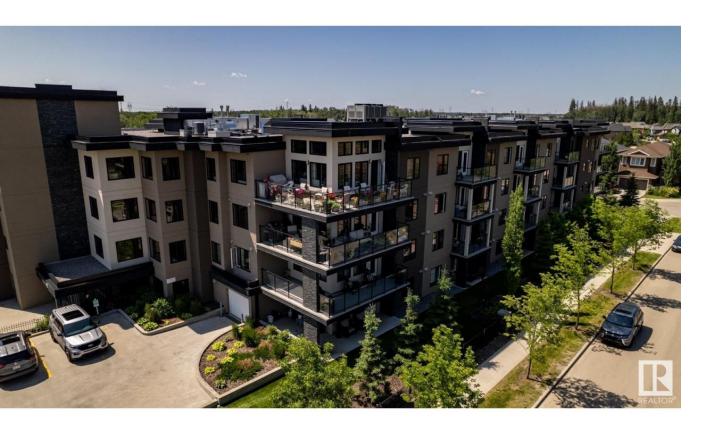

## Edmonton Alberta

\$375,000

Welcome to this meticulously maintained corner unit in one of Edmonton's most sought-after executive buildings. This spacious & stylish home offers incredible natural light, tons of windows & a ravine just steps away. The unit features open-concept living with a spacious layout, a modern kitchen, spacious dining area & a large living room-perfect for entertaining or relaxing. The Primary Suite has a walk-through closet & a 3-piece ensuite for added privacy & comfort. Across the condo is a Second Bedroom/Den & Full Bath - Ideal for guests or a home office. Included is a indoor climate controlled storage space & underground heated parking. All in a impeccably maintained and managed building, offering peace of mind & a true lock-and-leave lifestyle. Enjoy evening sunsets or morning sunrises on the amazing wrap around balcony - Steps to scenic trails, parks, shopping & easy access to the Henday & Whitemud. Perfect for professionals, down-sizers & those seeking a low-maintenance lifestyle surrounded by nature. (id:6769)